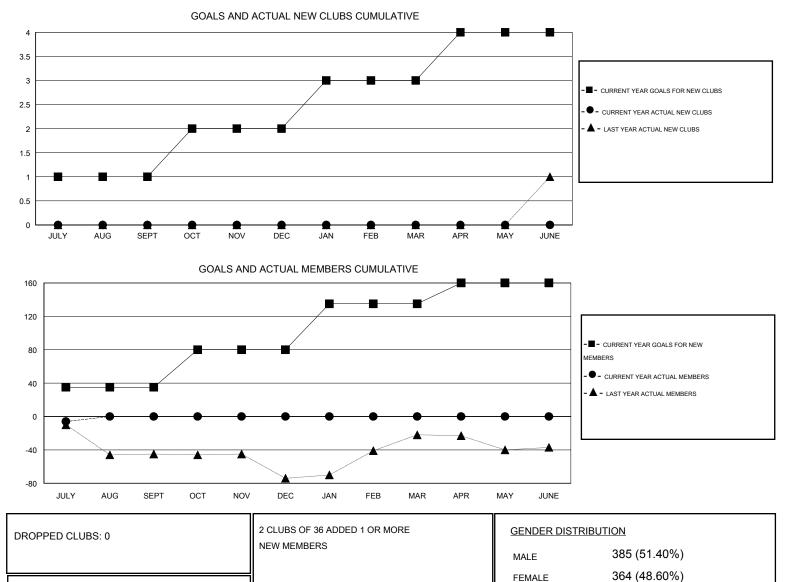

## LOCATION THAILAND

| Clubs<br>RESULTS FOR 2014-2015 |   |   |        |        | Members<br>RESULTS FOR 2014-2015 |          |        |        |         |
|--------------------------------|---|---|--------|--------|----------------------------------|----------|--------|--------|---------|
|                                |   |   |        |        |                                  |          |        |        |         |
| JULY/AUG/SEPT                  | 1 | 0 | 0<br>0 | 0<br>0 | JULY/AUG/SEPT                    | 35<br>45 | 3<br>0 | 9<br>0 | -6<br>0 |
| OCT/NOV/DEC<br>JAN/FEB/MAR     | 1 | 0 | 0      | 0      | OCT/NOV/DEC<br>JAN/FEB/MAR       | 55<br>25 | 0      | 0      | 0       |
| APR/MAY/JUNE                   | I | 0 | U      | 0      | APR/MAY/JUNE                     | 25       | 0      | U      | 0       |